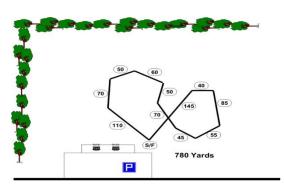

Copeland, Evelyn Jones, Pete & Camille Mendicino, Cathey Schuchman

Quinlan Trophy: In honor of all coursing wolfhounds. Awarded to Best of Breed Irish Wolfhound. Donated by Doug Henry & Diana Vreeken

Rhodesian Ridgeback: The "Aslan" Trophy: In Loving Memory of Finny. Awarded to Best of Breed Rhodesian. Donated by Ian & Carlee Davies

Scottish Deerhound: The Sophie Trophy: In honor of CH Silver Heels of Vale Vue SC III LCM3 Region 8 Best of Breed Winner 1989 & 1990. Awarded to Best of Breed Scottish Deerhound. Donated by Ellen Bonacarti.

Whippet: Angel and Camille Trophy: In memory of FC Carbeth's Angel CD, SC LCM9 and her daughter FC Carbeth's Loud and Clear SC LCM15 XV ROMX. Awarded **to Best of Breed** Whippet. Donated by Libby & Fritz Kirchner

### **COURSE PLANS**

Friday 780 yds



## Saturday 745 yards





## OTHER INFORMATION

- All entries must be one year or older on the day of the trial
- Stakes will be split into flights by public random draw if the entry in any regular stake is 20 or more
- Bitches in season, lame hounds and hounds with breed disqualifications will be excused at roll call. Spayed, neutered, monorchid or cryptorchid hounds without breed disqualifications may be entered.
- Hounds with breed disqualifications are not eligible to enter except in the Single Stake
- Hounds not present at the time of roll call will be scratched
- All hounds will run twice, in trios if possible or braces (except in the Single Stake), unless excused, dismissed or disqualified.

Battery powered, continuous loop lure machines will be used. The lure will consist of whi