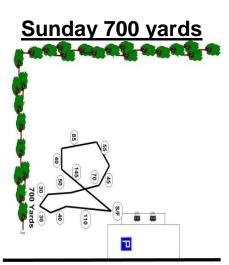

te & Camille Mendicino, Cathey Schuchman

Quinlan Trophy: In honor of all coursing wolfhounds. Awarded to Best of Breed Irish Wolfhound. Donated by Doug Henry & Diana Vreeken

Rhodesian Ridgeback: The "Aslan" Trophy: In Loving Memory of Finny. Awarded to Best of Breed Rhodesian. Donated by Ian & Carlee Davies

Scottish Deerhound: The Sophie Trophy: In honor of CH Silver Heels of Vale Vue SC III LCM3 Region 8 Best of Breed Winner 1989 & 1990. Awarded to Best of Breed Scottish Deerhound. Donated by Ellen Bonacarti.

Whippet: Angel and Camille Trophy: In memory of FC Carbeth's Angel CD, SC LCM9 and her daughter FC Carbeth's Loud and Clear SC LCM15 XV ROMX. Awarded **to Best of Breed** Whippet. Donated by Libby & Fritz Kirchner

### **COURSE PLANS**

Friday 780 yds



## Saturday 745 yards





## OTHER INFORMATION

- All entries must be one year or older on the day of the trial
- Stakes will be split into flights by public random draw if the entry in any regular stake is 20 or more
- Bitches in season, lame hounds and hounds with breed disqualifications will be excused at roll call. Spayed, neutered, monorchid or cryptorchid hounds without breed disqualifications may be entered.
- Hounds with breed disqualifications are not eligible to enter except in the Single Stake
- Hounds not present at the time of roll call will be scratched
- All hounds will run twice, in trios if possible or braces (except in the Single Stake), unless excused, dismissed or disqualified.

Battery powered, continuous loop lure machines will be used. The lure will consist of white plastic strips. Backup e