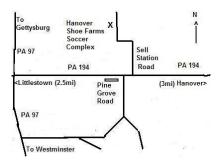

# For more info and our coursing schedule, please visit our websites:

www.hanoverlurecoursingclubs.com www.asfaregion8.com

Directions to Hanover Shoe Farms, Sells Station Road Site:

*From West or South:* Rt. 97 to Littlestown. At the traffic light take Rt. 194 North to Sell Station Road. Left on Sell Station: 1.3 miles to site.

**From East and North:** Rt. 194 South out of Hanover. Sells Station Road is 0.8 miles past the main entrance to Hanover Shoe Farms. Turn right on Sell Station; 1.3 miles to the site.

**General Site Descriptions:** The Sells Station Road soccer complex is fenced and remote from busy roads. The weather may be hot, and field conditions vary from dry through wet and muddy. Please provide shade and water for your hounds.

### Map of area: